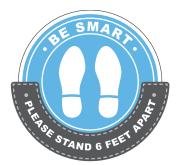

# Social Distancing Awareness **SAFETY SIGNAGE**

Be Smart, Stay Apart!

Help keep social distancing top of mind with anti-skid floor decals. Choose a color from the options shown, customize our pre-designed sizes and styles, or submit your own custom graphics.

### **CUSTOM FLOOR GRAPHICS**

Help keep social distancing top of mind with anti-skid floor decals. Choose a color from the options shown, customize our pre-designed sizes and styles, or submit your own custom graphics.

Help keep social distancing top of mind with anti-skid floor decals. Choose a color from the options shown, customize our pre-designed sizes and styles, or submit your own custom graphics.

- E Fully Customizable

➡ Free Delivery ♣ On-Site Installation Available Fast Turnaround SET OF 2 FOOTPRINTS.....\$4.25

6FT 6FT 6FT 6FT