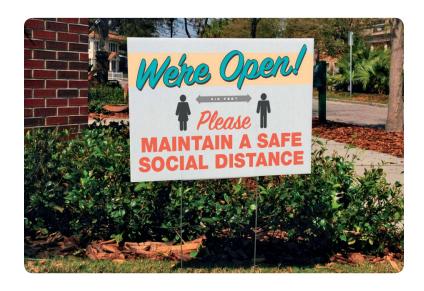

### YARD SIGNS

We're Open!

### **WE'RE OPEN YARD SIGNS**

Let your customers know you're open with custom yard signs.

Choose a color from the options shown, customize our pre-designed sizes and styles, or submit your own custom graphics. All prices below include wire H-stakes.