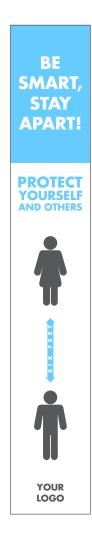

# Social Distancing Awareness **SAFETY SIGNAGE**

Be Smart, Stay Apart!

Help keep social distancing top of mind with anti-skid floor decals. Choose a color from the options shown, customize our pre-designed sizes and styles, or submit your own custom graphics.

- E Fully Customizable
- ➡ Free Delivery
- On-Site Installation Available
- Fast Turnaround

12" CIRCLE......\$5.99 18" CIRCLE.....\$13.48

Be Smart, Stay Apart!

### **CUSTOM FLOOR GRAPHICS**

Help keep social distancing top of mind with anti-skid floor decals. Choose a color from the options shown, customize our pre-designed sizes and styles, or submit your own custom graphics.

- E Fully Customizable
- ➡ Free Delivery
- On-Site Installation Available
- Fast Turnaround

| 12" | SQUARE | \$5.99  |
|-----|--------|---------|
| 18" | SQUARE | \$13.48 |

Logo Labels

Help keep social distancing top of mind with anti-skid floor decals. Add your logo to one of the options shown, customize our pre-designed sizes and styles, or submit your own custom graphics.