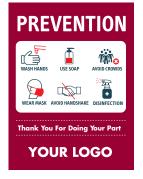

### **PREVENTION WALL DECALS**

Help keep employees and customers informed with prevention protocol wall decals. Choose a color from the options shown, customize our pre-designed sizes and styles, or submit your own custom graphics. Printed on a removable vinyl.

- E Fully Customizable
- ➡ Free Delivery
- A On-Site Installation Available
- Fast Turnaround

12" CIRCLE.....\$5.59