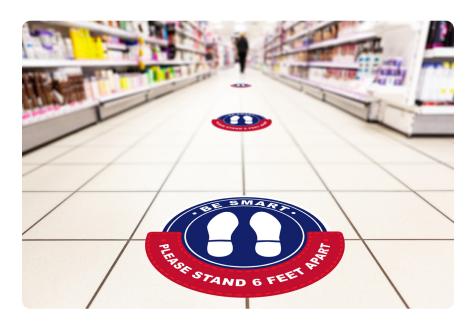

# Social Distancing Awareness **SAFETY SIGNAGE**

Be Smart, Stay Apart!

Help keep social distancing top of mind with anti-skid floor decals. Choose a color from the options shown, customize our pre-designed sizes and styles, or submit your own custom graphics.

### **CUSTOM FLOOR GRAPHICS**

Help keep social distancing top of mind with anti-skid floor decals. Choose a color from the options shown, customize our pre-designed sizes and styles, or submit your own custom graphics.

Help keep social distancing top of mind with anti-skid floor decals. Choose a color from the options shown, customize our pre-designed sizes and styles, or submit your own custom graphics.

- E Fully Customizable

➡ Free Delivery ♣ On-Site Installation Available Fast Turnaround SET OF 2 FOOTPRINTS.....\$4.25

6FT 6FT 6FT 6FT