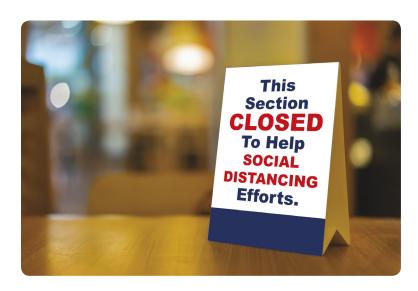

# **TABLE TENTS**

This Section Closed

### **TABLE TENTS**

Help patrons safely find their seat with "this section closed" table tents. Choose a color from the options shown, customize our pre-designed sizes and styles, or submit your own custom graphics.

- Fully Customizable
- ➡ Free Delivery
- Fast Turnaround

| 5 TABLE TENTS  | \$7.50 ea |
|----------------|-----------|
| 10 TABLE TENTS | \$4.15 ea |
| 15 TABLE TENTS | \$3.10 ea |
| 20 TABLE TENTS | \$2.50 ea |
| 25 TABLE TENTS | \$2.20 ea |

This Section CLOSED

To Help SOCIAL DISTANCING Efforts.

**YOUR LOGO** 

This Section

CLOSED To Help

SOCIAL DISTANCING Efforts.

**YOUR LOGO** 

This Section

**CLOSED** 

To Help SOCIAL DISTANCING

Efforts.

YOUR LOGO

This Section

CLOSED To Help

SOCIAL DISTANCING Efforts.

**YOUR LOGO** 

This Section

**CLOSED** 

To Help SOCIAL DISTANCING Efforts.

**YOUR LOGO** 

This Section

**CLOSED** 

To Help SOCIAL DISTANCING Efforts.

**YOUR LOGO** 

This Section CLOSED

To Help SOCIAL DISTANCING Efforts.

YOUR LOGO

This Section

**CLOSED** 

To Help SOCIAL DISTANCING Efforts.

YOUR LOGO

This Section

**CLOSED** 

To Help SOCIAL DISTANCING Efforts.

YOUR LOGO