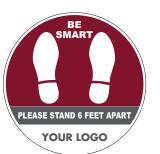

### **CUSTOM FLOOR GRAPHICS**

Help keep social distancing top of mind with anti-skid floor decals. Choose a color from the options shown, customize our pre-designed sizes and styles, or submit your own custom graphics.

- E Fully Customizable
- ➡ Free Delivery
- On-Site Installation Available
- Fast Turnaround

| 12" | SQUARE | \$5.99  |
|-----|--------|---------|
| 18" | SQUARE | \$13.48 |

Logo Labels

Help keep social distancing top of mind with anti-skid floor decals. Add your logo to one of the options shown, customize our pre-designed sizes and styles, or submit your own custom graphics.