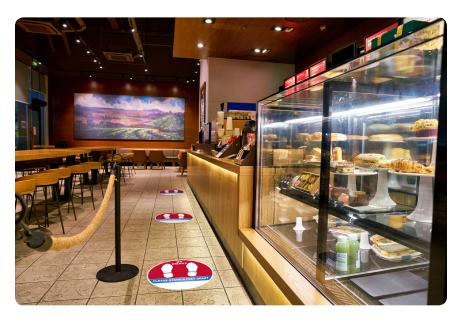

Help keep social distancing top of mind with anti-skid floor decals. Choose a color from the options shown, customize our pre-designed sizes and styles, or submit your own custom graphics.

- E Fully Customizable

➡ Free Delivery ♣ On-Site Installation Available Fast Turnaround SET OF 2 FOOTPRINTS.....\$4.25

6FT 6FT 6FT 6FT