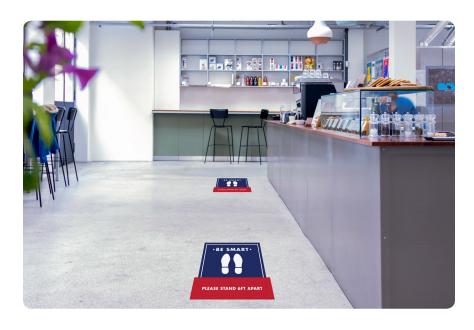

Help keep social distancing top of mind with anti-skid floor decals. Choose a color from the options shown, customize our pre-designed sizes and styles, or submit your own custom graphics.

- E Fully Customizable

➡ Free Delivery ♣ On-Site Installation Available Fast Turnaround SET OF 2 FOOTPRINTS.....\$4.25

6FT 6FT 6FT 6FT