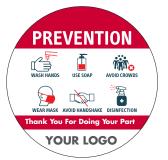

### Prevention Protocol

### **PREVENTION WALL DECALS**

Help keep employees and customers informed with prevention protocol wall decals. Choose a color from the options shown, customize our pre-designed sizes and styles, or submit your own custom graphics. Printed on a removable vinyl.