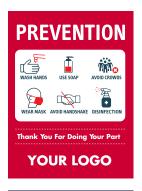

### WALL DECALS

### Prevention Protocol

### **PREVENTION WALL DECALS**

Help keep employees and customers informed with prevention protocol wall decals. Choose a color from the options shown, customize our pre-designed sizes and styles, or submit your own custom graphics. Printed on a removable vinyl.

- Bar Fully Customizable
- ➡ Free Delivery
- A On-Site Installation Available
- Fast Turnaround

8.5x11.....\$5.99

18×24.....\$13.48