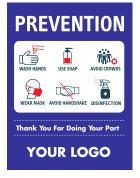

### **PREVENTION WALL DECALS**

Help keep employees and customers informed with prevention protocol wall decals. Choose a color from the options shown, customize our pre-designed sizes and styles, or submit your own custom graphics. Printed on removable vinyl.

- E Fully Customizable
- ➡ Free Delivery
- On-Site Installation Available
- Fast Turnaround

8.5×11.....\$5.99

18×24.....\$13.48

PREVENTION

WASH HANDS

USE SOAP

AVOID HANDSHAKE DISINFECTION

Thank You For Doing Your Part