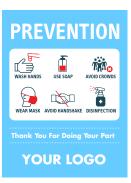

# WALL DECALS

### Prevention Protocol

### **PREVENTION WALL DECALS**

Help keep employees and customers informed with prevention protocol wall decals. Choose a color from the options shown, customize our pre-designed sizes and styles, or submit your own custom graphics. Printed on a removable vinyl.

- E Fully Customizable
- ➡ Free Delivery
- A On-Site Installation Available
- Fast Turnaround

12" CIRCLE.....\$5.59