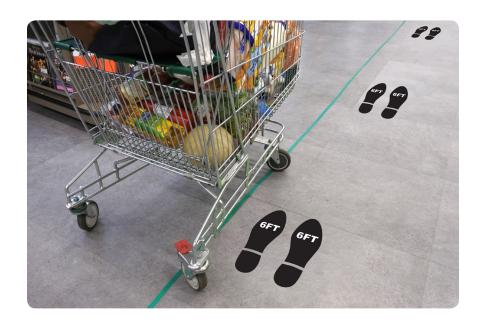

Help keep social distancing top of mind with anti-skid floor decals. Choose a color from the options shown, customize our pre-designed sizes and styles, or submit your own custom graphics.

- E Fully Customizable

➡ Free Delivery ♣ On-Site Installation Available Fast Turnaround SET OF 2 FOOTPRINTS.....\$4.25

6FT 6FT 6FT 6FT