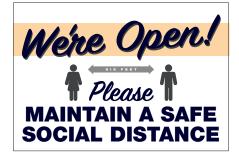

### YARD SIGNS

We're Open!

### **WE'RE OPEN YARD SIGNS**

Let your customers know you're open with custom yard signs.

Choose a color from the options shown, customize our pre-designed sizes and styles, or submit your own custom graphics. All prices below include wire H-stakes.

- E Fully Customizable
- ➡ Free Delivery
- Fast Turnaround

|       | SINGLE SIDED | DOUBLE SIDED |
|-------|--------------|--------------|
| 18x24 | \$23.00ea    | \$41.00ea    |
| 24×36 | \$44.00ea    | \$80.00ea    |