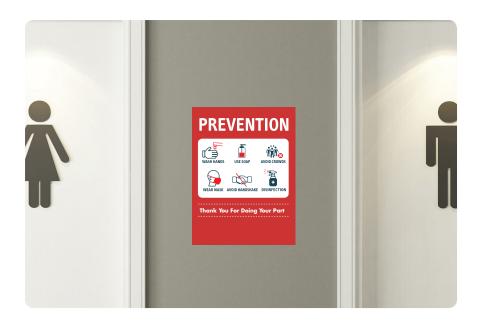

### WALL DECALS

### Prevention Protocol

### **PREVENTION WALL DECALS**

Help keep employees and customers informed with prevention protocol wall decals. Choose a color from the options shown, customize our pre-designed sizes and styles, or submit your own custom graphics. Printed on removable vinyl.

- E Fully Customizable
- ➡ Free Delivery
- On-Site Installation Available
- Fast Turnaround

8.5×11.....\$5.99

18×24.....\$13.48

PREVENTION

WASH HANDS

USE SOAP

AVOID HANDSHAKE DISINFECTION

Thank You For Doing Your Part