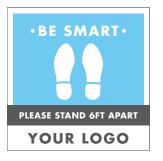

### **CUSTOM LOGO FLOOR GRAPHICS**

Help keep social distancing top of mind with anti-skid floor decals. Add your logo to one of the options shown, customize our pre-designed sizes and styles, or submit your own custom graphics.

- E Fully Customizable
- ➡ Free Delivery
- A On-Site Installation Available
- Fast Turnaround

| 12" | SQUARE\$5.99  | ) |
|-----|---------------|---|
| 18" | SQUARE\$13.48 | 3 |

Footprint Floor Graphics