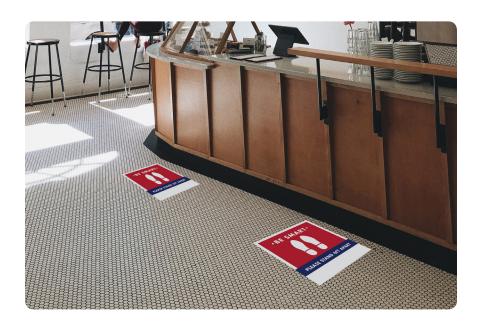

Help keep social distancing top of mind with anti-skid floor decals. Choose a color from the options shown, customize our pre-designed sizes and styles, or submit your own custom graphics.

- E Fully Customizable

➡ Free Delivery ♣ On-Site Installation Available Fast Turnaround SET OF 2 FOOTPRINTS.....\$4.25

6FT 6FT 6FT 6FT