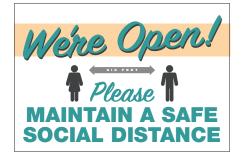

### YARD SIGNS

We're Open!

### **WE'RE OPEN YARD SIGNS**

Let your customers know you're open with custom yard signs.

Choose a color from the options shown, customize our pre-designed sizes and styles, or submit your own custom graphics. All prices below include wire H-stakes.

- E Fully Customizable
- ➡ Free Delivery
- Fast Turnaround

|       | SINGLE SIDED | DOUBLE SIDED |
|-------|--------------|--------------|
| 18x24 | \$23.00ea    | \$41.00ea    |
| 24×36 | \$44.00ea    | \$80.00ea    |