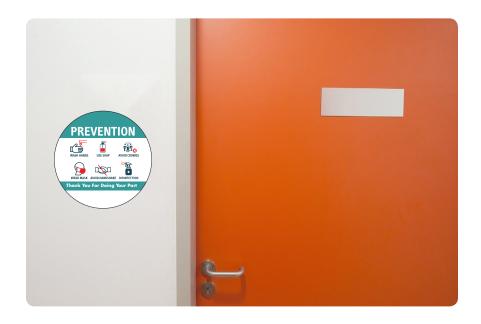

### Prevention Protocol

### **PREVENTION WALL DECALS**

Help keep employees and customers informed with prevention protocol wall decals. Choose a color from the options shown, customize our pre-designed sizes and styles, or submit your own custom graphics. Printed on a removable vinyl.

### **PREVENTION WALL DECALS**

Help keep employees and customers informed with prevention protocol wall decals. Choose a color from the options shown, customize our pre-designed sizes and styles, or submit your own custom graphics. Printed on removable vinyl.