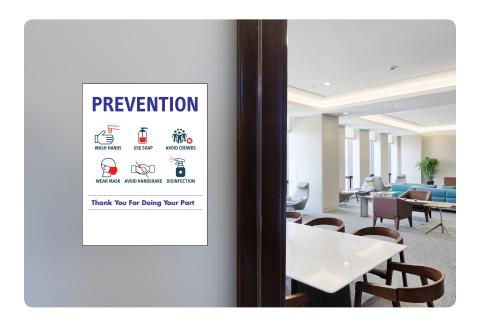

### **PREVENTION WALL DECALS**

Help keep employees and customers informed with prevention protocol wall decals. Choose a color from the options shown, customize our pre-designed sizes and styles, or submit your own custom graphics. Printed on a removable vinyl.

- Bar Fully Customizable
- ➡ Free Delivery
- A On-Site Installation Available
- Fast Turnaround

8.5x11.....\$5.99

18×24.....\$13.48