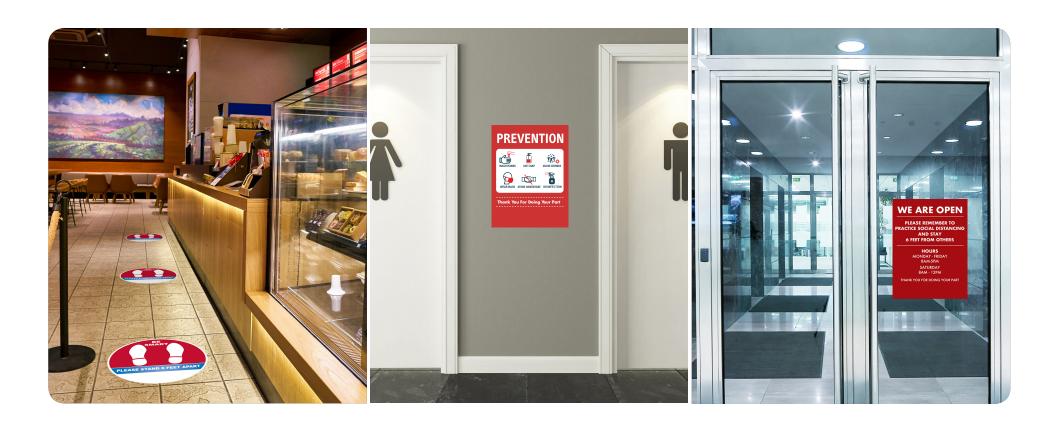

# Social Distancing Awareness **SAFETY SIGNAGE**

Be Smart, Stay Apart!

Help keep social distancing top of mind with anti-skid floor decals. Choose a color from the options shown, customize our pre-designed sizes and styles, or submit your own custom graphics.

### **CUSTOM FLOOR GRAPHICS**

Help keep social distancing top of mind with anti-skid floor decals. Choose a color from the options shown, customize our pre-designed sizes and styles, or submit your own custom graphics.

### Prevention Protocol

### **PREVENTION WALL DECALS**

Help keep employees and customers informed with prevention protocol wall decals. Choose a color from the options shown, customize our pre-designed sizes and styles, or submit your own custom graphics. Printed on a removable vinyl.

# WINDOW CLINGS

We're open!

### **INFORMATIVE WINDOW CLINGS**

Let your customers know you're open for business with custom window clings. Choose a color from the options shown, customize our pre-designed sizes and styles, or submit your own custom graphics.