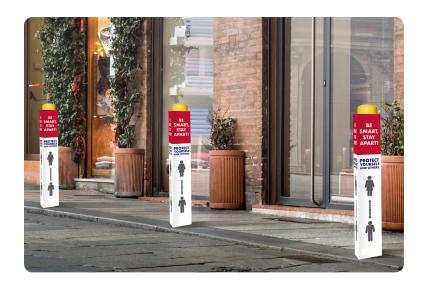

### **BOLLARD COVERS**

Be Smart, Stay Apart!

### **BOLLARD COVERS**

Help patrons safely mind their distance with custom bollard covers. Choose a color from the options shown, customize our pre-designed sizes and styles, or submit your own custom graphics. Our template stands 46" tall and fits a 4" bollard. Templates are available to help with custom designs

- E Fully Customizable
- ➡ Free Delivery
- ♣ On-Site Installation Available
- Fast Turnaround

BOLLARD COVER.....\$29.99 ea